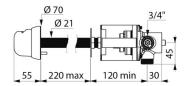

## DESCRIPTION

TEMPOMIX time flow mixer - Ref. 795209

Cross wall single control time flow basin mixer: Soft-touch operation. Temperature control and operation via the push-button. Time flow ~7 seconds. Flow rate pre-set at 3 lpm at 3 bar, can be adjusted from 1.4 - 6 lpm. Scale-resistant flow straightener. Chrome-plated solid brass body M¾". Filters and non-return valves. Adjustable maximum temperature limiter. Tamperproof cross wall control  $\leq$  220mm. Tamperproof fixed cross wall spout  $\leq$  230mm. System for fixing to the wall via anti-rotating pin, back-nut and connection clamp. Threaded rods can be cut-to-size. Chrome-plated metal control. 30-year warranty.

## **TECHNICAL CHARACTERISTICS**

| TEMPOMIX time flow mixer - Ref. 795209 |                |
|----------------------------------------|----------------|
| Connector                              | M¾"            |
| Technology                             | Time flow      |
| Length                                 | 230mm          |
| Spout length                           | 75mm           |
| Flow rate                              | 3 lpm          |
| Norms                                  |                |
| Warranty                               | 30<br>WARRANTY |
| Repairability                          | 500            |