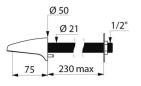

## DESCRIPTION

TEMPOMIX time flow mixer - Ref. 795209

Cross wall single control time flow basin mixer: Soft-touch operation. Temperature control and operation via the push-button. Time flow ~7 seconds. Flow rate pre-set at 3 lpm at 3 bar, can be adjusted from 1.4 - 6 lpm. Scale-resistant flow straightener. Chrome-plated solid brass body M¾". Filters and non-return valves. Adjustable maximum temperature limiter. Tamperproof cross wall control  $\leq$  220mm. Tamperproof fixed cross wall spout  $\leq$  230mm. System for fixing to the wall via anti-rotating pin, back-nut and connection clamp. Threaded rods can be cut-to-size. Chrome-plated metal control. 30-year warranty.

## **TECHNICAL CHARACTERISTICS**

| TEMPOMIX time flow mixer - Ref. 795209 |                |
|----------------------------------------|----------------|
| Connector                              | M¾"            |
| Technology                             | Time flow      |
| Length                                 | 230mm          |
| Spout length                           | 75mm           |
| Flow rate                              | 3 lpm          |
| Norms                                  |                |
| Warranty                               | 30<br>WARRANTY |
| Repairability                          | 500            |