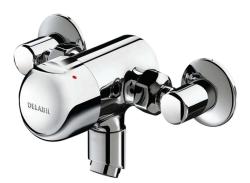

## **TEMPOMIX time flow mixer**

Ref. 796838

With elbow unions

DESCRIPTION

Soft-touch operation.

Time flow ~7 seconds.

Fixed spout.

Scale-resistant flow straightener. Solid chrome-plated brass body M¾".

Chrome-plated metal control.

Adjustable maximum temperature limiter.

2024 UK public price excluding VAT: £342.54

TEMPOMIX time flow mixer - Ref. 796838