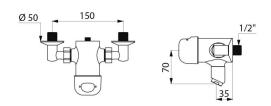

### **TECHNICAL CHARACTERISTICS**

| TEMPOMIX time flow mixe | r - Ref. 796838 |
|-------------------------|-----------------|
| Connector               | M½"             |
| Technology              | Time flow       |
| Length                  | 150mm           |
| Spout length            | 70mm            |
| Flow rate               | 3 lpm           |
| Norms                   | ACS 🚹 🙆 🖪       |