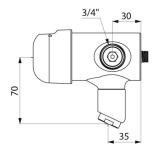

## TECHNICAL CHARACTERISTICS

TEMPOMIX time flow mixer - Ref. 796000

| Connector    | M¾"       |
|--------------|-----------|
| Technology   | Time flow |
| Spout length | 70mm      |
| Flow rate    | 3 lpm     |
| Norms        | ACS 🐧 🙆 🗓 |
| Warranty     | 30 g      |