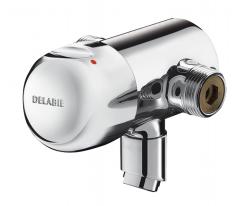

## **TEMPOMIX** time flow mixer

Ref. 796000

2024 UK public price excluding VAT: £283.33

## **DESCRIPTION**

**TEMPOMIX time flow mixer - Ref. 796000** 

Wall-mounted single control time flow basin mixer:

Soft-touch operation.

Temperature control and operation via the push-button.

Time flow ~7 seconds.

Flow rate pre-set at 3 lpm at 3 bar, can be adjusted from 1.4 - 6 lpm.

Scale-resistant flow straightener.

Solid chrome-plated brass body M¾".

Filters and non-return valves.

Adjustable maximum temperature limiter.

Fixed spout.

Chrome-plated metal control.

30-year warranty.