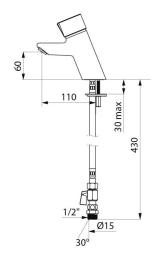

## TECHNICAL CHARACTERISTICS

TEMPOMIX time flow mixer - Ref. 79500015

| Connector    | M1/2" Ø 15mm     |
|--------------|------------------|
| Technology   | Time flow        |
| Drop height  | 60mm             |
| Spout length | 110mm            |
| Flow rate    | 3 lpm            |
| Norms        | JWRAS            |
| Warranty     | 30 g<br>WARRANTY |
|              |                  |