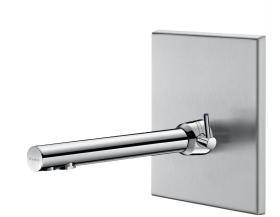

#### BINOPTIC MIX electronic mixer - Ref. 379ECM

Recessed electronic basin mixer for panels: Independent IP65 electronic control unit. 230/12V mains supply with transformer. Flow rate pre-set at 3 lpm at 3 bar, can be adjusted from 1.4 to 6 lpm. Scale-resistant flow straightener. Adjustable duty flush (pre-set flush ~60 seconds every 24 hours after last use). Active, infrared presence detection, sensor at the end of the spout optimises detection. Filters and solenoid valves M3/8". Chrome-plated brass body. Chrome-plated spout on stainless steel wall plate 225 X 200mm. Anti-blocking security. Spout with smooth interior and low volume of water (reduces niches where bacteria can develop). Side temperature control with standard lever and adjustable maximum temperature limiter.