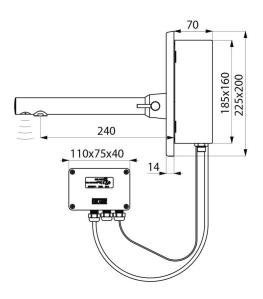

#### BINOPTIC MIX electronic mixer - Ref. 379ECM

Recessed electronic basin mixer for panels: Independent IP65 electronic control unit. 230/12V mains supply with transformer. Flow rate pre-set at 3 lpm at 3 bar, can be adjusted from 1.4 to 6 lpm. Scale-resistant flow straightener. Adjustable duty flush (pre-set flush ~60 seconds every 24 hours after last use). Active, infrared presence detection, sensor at the end of the spout optimises detection. Filters and solenoid valves M3/8". Chrome-plated brass body. Chrome-plated spout on stainless steel wall plate 225 X 200mm. Anti-blocking security. Spout with smooth interior and low volume of water (reduces niches where bacteria can develop). Side temperature control with standard lever and adjustable maximum temperature limiter.

#### BINOPTIC MIX electronic mixer - Ref. 379ECM

| Supply       | 230/12V mains supply |
|--------------|----------------------|
| Connector    | M3/8"                |
| Technology   | Electronic           |
| Spout length | 240mm                |
| Flow rate    | 3 lpm                |
| Norms        | ACS ( E )            |
| Warranty     |                      |