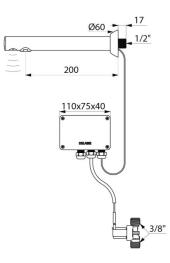

#### BINOPTIC electronic tap - Ref. 379ENC

Recessed electronic basin tap: Independent IP65 electronic control unit. 230/12V mains supply with transformer. Flow rate pre-set at 3 lpm at 3 bar, can be adjusted from 1.4 to 6 lpm. Scale-resistant flow straightener. Adjustable duty flush (pre-set flush ~60 seconds every 24 hours after last use). Active, infrared presence detection, sensor at the end of the spout optimises detection. Filter and solenoid valve M3/8". Chrome-plated brass body. Chrome-plated spout for recessed installation. Anti-blocking security. Spout with smooth interior and low volume of water (limits bacterial niches). Suitable for people with reduced mobility. 30-year warranty.

#### BINOPTIC electronic tap - Ref. 379ENC

| Supply       | 230/12V mains supply |
|--------------|----------------------|
| Connector    | M3/8"                |
| Technology   | Electronic           |
| Spout length | 200mm                |
| Flow rate    | 3 lpm                |
| Norms        | acs 🧲 💆 🛞 🙆          |
| Warranty     | 30 M                 |