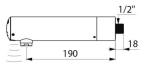

#### TEMPOMATIC 3 electronic tap - Ref. 443006

Wall-mounted electronic basin tap: Battery-operated with integrated 223 6V Lithium batteries. Reduced-stagnation solenoid valve and electronic unit integrated into the body of the tap. Flow rate pre-set at 3 lpm at 3 bar, can be adjusted from 1.4 - 6 lpm. Scale-resistant flow straightener. Duty flush (~60 seconds every 24 hours after last use). Active, infrared presence detection, sensor at the end of the spout optimises detection. Chrome-plated solid brass body. Cap fixed in place by 2 concealed screws, with pictogram to identify the sensor easily. Wall-mounted, M1/2". Ø 50mm, L. 190mm. Anti-blocking security. Suitable for people with reduced mobility. 30-year warranty.

#### TEMPOMATIC 3 electronic tap - Ref. 443006

| Supply       | 6V battery            |
|--------------|-----------------------|
| Connector    | M1/2"                 |
| Technology   | Electronic            |
| Spout length | 190mm                 |
| Flow rate    | 3 lpm                 |
| Norms        | ACS                   |
| Warranty     | <b>30</b><br>WARRANTY |