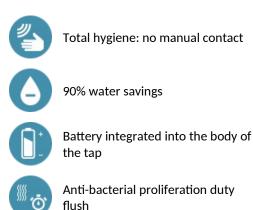

#### **ADVANTAGES**

#### TEMPOMATIC 3 electronic tap - Ref. 443006

Wall-mounted electronic basin tap: Battery-operated with integrated 223 6V Lithium batteries. Reduced-stagnation solenoid valve and electronic unit integrated into the body of the tap. Flow rate pre-set at 3 lpm at 3 bar, can be adjusted from 1.4 - 6 lpm. Scale-resistant flow straightener. Duty flush (~60 seconds every 24 hours after last use). Active, infrared presence detection, sensor at the end of the spout optimises detection. Chrome-plated solid brass body. Cap fixed in place by 2 concealed screws, with pictogram to identify the sensor easily. Wall-mounted, M1/2". Ø 50mm, L. 190mm. Anti-blocking security. Suitable for people with reduced mobility. 30-year warranty.