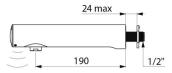

#### TEMPOMATIC 4 electronic tap - Ref. 443526

Electronic basin tap for panels: Battery-operated with integrated 123 6V Lithium batteries. Reduced-stagnation solenoid valve and electronic unit integrated into the body of the mixer. Flow rate pre-set at 3 lpm at 3 bar, can be adjusted from 1.4 - 6 lpm. Scale-resistant flow straightener. Duty flush (~60 seconds every 24 hours after last use). Active, infrared presence detection, sensor at the end of the spout optimises detection. Chrome-plated stainless steel body L. 190mm. Cap fixed in place by 2 concealed screws. Installation for panels from 1 - 24mm. Anti-blocking security. Stopcock. Suitable for people with reduced mobility. 30-year warranty.

#### TEMPOMATIC 4 electronic tap - Ref. 443526

| Supply       | 6V batteries    |
|--------------|-----------------|
| Connector    | M1/2"           |
| Technology   | Electronic      |
| Spout length | 190mm           |
| Flow rate    | 3 lpm           |
| Norms        | ACS             |
| Warranty     | 30章<br>WARRANTY |