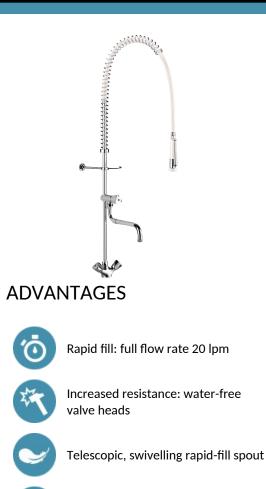

#### Pre-rinse set with mixer - Ref. G6632

Complete pre-rinse set with bib tap. Suitable for intensive use in professional kitchens. Single hole deck-mounted mixer with: - valve head with control knobs. - F3/8" flexible connectors and non-return valves. - reinforced fixing via 2 threaded rods and back-nuts. Bib tap with: - telescopic, swivelling spout L. 200 - 290mm with 20 lpm flow rate at the outlet. - valve head with control knob. White hand spray with adjustable jet and 9 lpm flow rate at the outlet (ref. 433000). Scale-resistant hand spray and shock-resistant tip. White, reinforced, food-grade flexible hose L. 0.95m. 3/4" brass column. Adjustable wall bracket. Stainless steel spring guide. 30-year warranty.