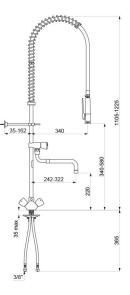

#### Pre-rinse set with mixer - Ref. G6632

| Connector         | F3/8"                                             |
|-------------------|---------------------------------------------------|
| Height            | 1075 - 1195mm                                     |
| Drop height       | 310 - 550mm                                       |
| Flow rate         | 20 lpm with the bib tap; 9 lpm via the hand spray |
| Width to the wall | 35 - 162mm                                        |
| Finish            | Chrome-plated brass                               |
| Norms             | ACS 📜 🔘                                           |
| Warranty          | 30 Mar                                            |