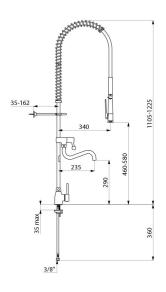

# **TECHNICAL CHARACTERISTICS**

### Pre-rinse set with mixer - Ref. 5625

| Connector         | F3/8"                                    |
|-------------------|------------------------------------------|
| Height            | 1105 - 1225mm                            |
| Drop height       | Bib tap: 290mm, hand spray: 460-580mm    |
| Flow rate         | Bib tap 16 lpm; 9 lpm via the hand spray |
| Width to the wall | 35 - 162mm                               |
| Finish            | Stainless steel                          |
| Norms             |                                          |
| Warranty          | 30 BE                                    |
| Repairability     |                                          |