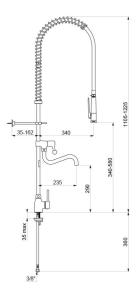

#### Pre-rinse set with mixer - Ref. 5625

| Connector         | F3/8"                                       |
|-------------------|---------------------------------------------|
| Height            | 1105 - 1225mm                               |
| Drop height       | 340 - 580mm                                 |
| Flow rate         | Bib tap 16 lpm; 9 lpm via the hand<br>spray |
| Width to the wall | 35 - 162mm                                  |
| Finish            | Chrome-plated brass                         |
| Norms             | ACS 📜 🙆                                     |
| Warranty          | <b>30</b><br>WARRANTY                       |