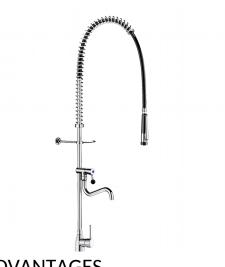

### DESCRIPTION

Pre-rinse set with mixer - Ref. 5625

Complete pre-rinse set with bib tap. Single hole deck-mounted mixer with slimline control lever. Suitable for intensive use in professional kitchens. Supplied with F3/8" flexible hoses and non-return valves. Bib tap with swivelling, tubular spout L. 200mm. - 16 lpm full flow rate achieved within 90° turn. - valve head with reinforced mechanism and ergonomic control. Black hand spray with adjustable jet and 9 lpm flow rate at the outlet (ref. 433010). Scale-resistant hand spray with shock-resistant tip. Reinforced, food-grade black flexible hose L. 0.95m. 3/4" brass column. Adjustable wall bracket. Stainless steel spring guide. 30-year warranty.

### **ADVANTAGES**

Anti-torsion rotating nut and PVC sheath

Comfort: ergonomic control, swivelling spout

Rapid-fill: full flow rate within the first 90°

Hygiene: PVC flexible, scale-resistant spray