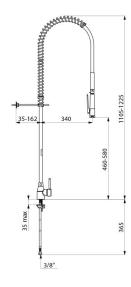

## TECHNICAL CHARACTERISTICS

Pre-rinse set with mixer - Ref. 6693

| Connector         | F3/8"                    |
|-------------------|--------------------------|
| Height            | 1105 - 1225mm            |
| Drop height       | 460 - 580mm              |
| Flow rate         | 9 lpm via the hand spray |
| Width to the wall | 35 - 162mm               |
| Finish            | Stainless steel          |
| Norms             | ACS BELOADIA             |
| Warranty          | 30 WASSANTY              |
| Repairability     | 50°s                     |
|                   |                          |