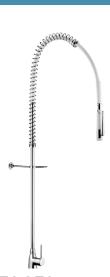

## Pre-rinse set with mixer

Ref. 6693

Without bib tap

2025 UK public price excluding VAT: £725.76

Pre-rinse set with mixer - Ref. 6693

Complete pre-rinse set without bib tap suitable for intensive use in professional kitchens.

Deck-mounted single hole mixer with slimline control lever.

Mixer supplied with F3/8" flexibles and non-return valves.

White hand spray with adjustable jet and 9 lpm flow rate at the outlet (ref. 433000).

Scale-resistant hand spray with shock-resistant tip.

Reinforced, food-grade, white flexible hose L. 0.95m.

3/4" stainless steel column.

Adjustable wall bracket.

Stainless steel spring guide.

Pre-rinse set.