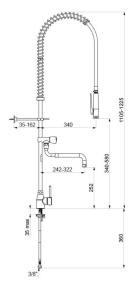

## **TECHNICAL CHARACTERISTICS**

Pre-rinse set with mixer - Ref. 6692

| Connector         | F3/8"                                    |
|-------------------|------------------------------------------|
| Height            | 1105 - 1225 mm                           |
| Drop height       | 340 - 580mm                              |
| Flow rate         | 16 lpm bib tap; 9 lpm via the hand spray |
| Width to the wall | 35 - 162mm                               |
| Finish            | Chrome-plated brass                      |
|                   |                                          |
| Norms             | ACS (S)                                  |