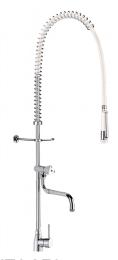

## Pre-rinse set with mixer

Ref. 6692

With bib tap and telescopic spout

2024 UK public price excluding VAT: £877.94

## **DESCRIPTION**

Pre-rinse set with mixer - Ref. 6692

Complete pre-rinse set with bib tap suitable for intensive use in professional kitchens.

Deck-mounted single hole mixer with slimline control lever.

Supplied with F3/8" flexibles and non-return valves.

Bib tap with telescopic, swivelling spout L. 200 - 290mm.

- flow rate 16 lpm at the outlet.
- valve head with control knob.

White hand spray with adjustable jet and 9 lpm flow rate at the outlet (ref. 433000).

Scale-resistant hand spray with shock-resistant tip.

Reinforced, food-grade, white flexible hose L. 0.95m.

3/4" brass column.

Adjustable wall bracket.

Stainless steel spring guide.

30-year warranty.