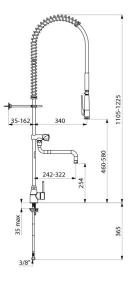

## TECHNICAL CHARACTERISTICS

| Pre-rinse set with mixe | er - Ref. 6692 |
|-------------------------|----------------|
| Connector               | F3/8"          |

| Connector         | F3/8                                       |
|-------------------|--------------------------------------------|
| Height            | 1105 - 1225 mm                             |
| Drop height       | Bib tap: 254mm, hand spray: 460 -<br>580mm |
| Flow rate         | 16 lpm bib tap; 9 lpm via the hand spray   |
| Width to the wall | 35 - 162mm                                 |
| Finish            | Stainless steel                            |
| Norms             |                                            |
| Warranty          | 30 BANTY                                   |
| Repairability     |                                            |