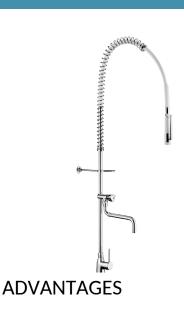

## Pre-rinse set with mixer

Ref. 6692

With bib tap and telescopic spout

2025 UK public price excluding VAT: £904.29

## Pre-rinse set with mixer - Ref. 6692

Complete pre-rinse set with bib tap suitable for intensive use in professional kitchens. Deck-mounted single hole mixer with slimline control lever. Mixer supplied with F3/8" flexibles and non-return valves. Bib tap with telescopic, swivelling spout L. 200 - 290mm. - flow rate 16 lpm at the outlet. - valve head with control knob. White hand spray with adjustable jet and 9 lpm flow rate at the outlet (ref. 433000). Scale-resistant hand spray with shock-resistant tip. Reinforced, food-grade, white flexible hose L. 0.95m. 3/4" stainless steel column. Adjustable wall bracket. Stainless steel spring guide. Pre-rinse set. 30-year warranty.