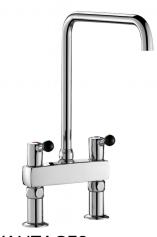

## Twin hole pillar-mounted mixer - 100 lpm

Ref. 5603

On pillar mounts

2024 UK public price excluding VAT: £793.22

Twin hole pillar-mounted mixer - 100 lpm - Ref. 5603

Twin hole mixer, M3/4" with 150mm centres on pillar mounts for plunge sinks. Swivelling, tubular spout Ø 22mm H. 380mm L. 300mm.

Star-shaped, brass flow straightener.

Water-free, guided valve heads with reinforced mechanisms.

Shock-resistant ergonomic ball levers.

Flow rate 100 lpm at 3 bar suitable for plunge sinks.

Full flow rate within the first 90°.

Spout with smooth interior.

One-piece body and spout in chrome-plated brass.

Reinforced fixings and recessed inlets.

30-year warranty.