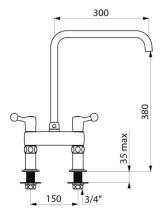

## Twin hole pillar-mounted mixer - 100 lpm

Ref. 5603

On pillar mounts

2024 UK public price excluding VAT: £793.22

Twin hole pillar-mounted mixer - 100 lpm - Ref. 5603

Twin hole mixer, M3/4" with 150mm centres on pillar mounts for plunge sinks. Swivelling, tubular spout Ø 22mm H. 380mm L. 300mm.

## TECHNICAL CHARACTERISTICS

Twin hole pillar-mounted mixer - 100 lpm - Ref. 5603

| M3/4"               |
|---------------------|
| 445mm               |
| 380mm               |
| 300mm               |
| 100 lpm             |
| Chrome-plated brass |
| ACS ①               |
| 30 WARRANTY         |
| 50 S REPAIRABILITY  |
|                     |