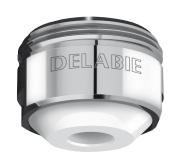

## **DESCRIPTION**

Hygienic BIOSAFE outlet M24/100 - Ref. 923024

BIOSAFE hygienic outlet M24/100 for basin mixers and taps. With no grid or partitions in contact with the water. Flow rate 5 lpm.

Water cannot stagnate in the internal part, reducing bacterial development. Made from Hostaform which reduces the build-up of scale.

Chrome-plated brass collar.

Sold individually.

Can only be installed on a mixer/tap with a restricted flow rate to ensure a good flow with no splashing.

## **ADVANTAGES**

Smooth surface reduces bacterial development

Fits any mixer or tap with a restricted flow rate