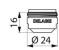

## TECHNICAL CHARACTERISTICS

Hygienic BIOSAFE outlet M24/100 - Ref. 923024

| M24/100                          |
|----------------------------------|
| 5 lpm                            |
| Hostaform® - chrome-plated brass |
| ACS 🚇                            |
|                                  |