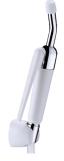

## HOSPITAL trigger-operated hand spray for bed pans

Ref. 434000

With removable nozzle at a 30° angle

2024 UK public price excluding VAT: £116.36

## **DESCRIPTION**

HOSPITAL trigger-operated hand spray for bed pans - Ref. 434000

HOSPITAL bed pan cleaner with standard hand spray with removable nozzle at a  $30^{\circ}$  angle.

Powerful jet for cleaning bed pans thoroughly with reduced risk of splashing. Chrome-plated brass and white polypropylene.

Supplied with white, wall-mounted hook with screw.