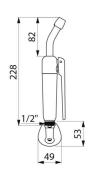

## **TECHNICAL CHARACTERISTICS**

HOSPITAL trigger-operated hand spray for bed pans - Ref. 434000

| 228mm               |
|---------------------|
| Chrome-plated brass |
| 30 g<br>WARRANTY    |
| 50 g                |
|                     |