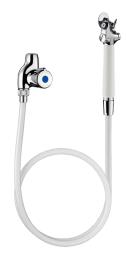

# **Complete bed pan cleaner**

Ref. D275058

With stopcock M1/2"

2024 UK public price excluding VAT: £206.00

### **DESCRIPTION**

Complete bed pan cleaner - Ref. D275058

Complete bed pan cleaner with stopcock with ceramic discs includes: Integrated back flow prevention device and non-return valve. White, opaque reinforced PVC flexible hose, FF1/2" L. 0.80m. Push-button bed pan cleaner. White, wall-mounted hook with screw.

## White, wall-mounted hook with screw. 30-year warranty.