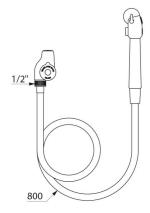

### **DESCRIPTION**

Complete bed pan cleaner - Ref. D275058

Complete bed pan cleaner with stopcock with ceramic discs includes: Integrated back flow prevention device and non-return valve. White, opaque reinforced PVC flexible hose, FF1/2" L. 0.80m. Push-button bed pan cleaner. White, wall-mounted hook with screw.

#### TECHNICAL CHARACTERISTICS

Complete bed pan cleaner - Ref. D275058

| Connector     | M1/2"               |
|---------------|---------------------|
| Finish        | Chrome-plated brass |
| Warranty      | 30 g                |
| Repairability | 50 g                |