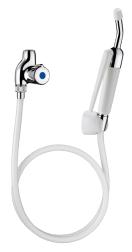

## **DESCRIPTION**

Complete bed pan cleaner - Ref. 2592

Complete bed pan cleaner with stopcock with ceramic discs. Integrated back flow prevention device and non-return valve. White, opaque reinforced PVC flexible hose, FF1/2" L. 0.80m. HOSPITAL bed pan cleaner with inverted hand spray: water flows when trigger is released (shut off the stopcock after use to avoid the flexible remaining under constant pressure) with removable nozzle at a 30° angle. White, wall-mounted hook with screw. 30-year warranty.

## TECHNICAL CHARACTERISTICS

Complete bed pan cleaner - Ref. 2592

| Connector | M1/2"               |  |
|-----------|---------------------|--|
| Finish    | Chrome-plated brass |  |
| Warranty  | 30 E WASTANTY       |  |