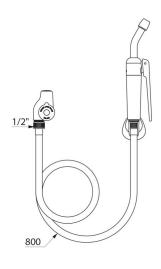

## **DESCRIPTION**

Complete bed pan cleaner - Ref. 2592

Complete bed pan cleaner with stopcock with ceramic discs. Integrated back flow prevention device and non-return valve. White, opaque reinforced PVC flexible hose, FF1/2" L. 0.80m. HOSPITAL bed pan cleaner with inverted hand spray: water flows when trigger is released (shut off the stopcock after use to avoid the flexible remaining under constant pressure) with removable nozzle at a 30° angle. White, wall-mounted hook with screw. 30-year warranty.

## TECHNICAL CHARACTERISTICS

Complete bed pan cleaner - Ref. 2592

| Connector | M1/2"               |  |
|-----------|---------------------|--|
| Finish    | Chrome-plated brass |  |
| Warranty  | 30 E WASTANTY       |  |