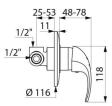

#### Mechanical shower mixer - Ref. 2443

Wall-mounted, recessed, mechanical shower mixer with adjustable wall plate Ø 116mm.

 $\varnothing$  40mm ceramic cartridge with pre-set maximum temperature limiter. Solid control lever.

### **TECHNICAL CHARACTERISTICS**

| Mechanical shower mixer - Ref. 2443 |                       |
|-------------------------------------|-----------------------|
| Connector                           | 1/2"                  |
| Depth                               | 48-78mm               |
| Finish                              | Chrome-plated brass   |
| Norms                               | ACS 🙆 🖪               |
| Warranty                            | <b>30</b><br>WARRANTY |