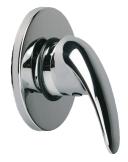

#### Mechanical shower mixer - Ref. 2443

Wall-mounted, recessed, mechanical shower mixer with adjustable wall plate Ø 116mm.

 $\varnothing$  40mm ceramic cartridge with pre-set maximum temperature limiter. Solid control lever.

Chrome-plated brass body.

Order a wall-mounted outlet (ref. 868121) or TONIC JET shower head (ref. 712000) or ROUND shower head (ref. 709000) to complete.

This mixer is not supplied with a waterproof housing. The installer must ensure that the recessing area is waterproof and allow a drainage point for any leaks or condensation.

## ADVANTAGES

Chrome-plated brass body

Pre-set maximum temperature limiter

Solid control lever is easy to grip