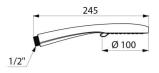

#### Chrome-plated shower head with 5 jets, M1/2" - Ref. 813

| Length | 245mm             |
|--------|-------------------|
| Finish | Chrome-plated ABS |
| Norms  | (2) 10            |