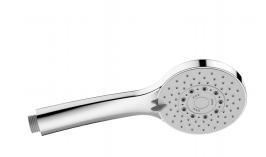

# Chrome-plated shower head with 5 jets, M1/2"

Ref. 813

Ø 100mm, scale-resistant

2024 UK public price excluding VAT: £45.12

#### DESCRIPTION

Chrome-plated shower head with 5 jets, M1/2" - Ref. 813

M1/2" shower head, Ø 100mm.Chrome-plated ABS.5 jets: rain effect, massage, bubbles, rain and massage effect, bubbles and rain effect.Manual system for removing limescale: scale deposits can be removed by

#### **ADVANTAGES**

Suitable for all flexible shower hoses

Manual system for removing limescale