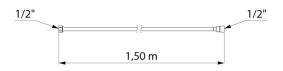

## TECHNICAL CHARACTERISTICS

Polyamide flexible shower hose - Ref. 830T1

| Connector | FF1/2"    |
|-----------|-----------|
| Length    | 1.50m     |
| Finish    | Polyamide |
| Norms     | ACS       |