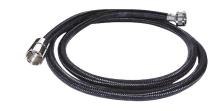

## Polyamide flexible shower hose

Ref. 830T1

Black flexible hose FF1/2"

2025 UK public price excluding VAT: £17.21

## **DESCRIPTION**

Polyamide flexible shower hose - Ref. 830T1

Black Polyamide flexible shower hose FF1/2" L. 1.50m. Universal, food-grade EPDM reinforced with Polyamide threads complies with European standard EN 1113.

Metal conical connectors 1/2" and milled metal union 1/2".

Will withstand strain (50kg), bending and twisting.