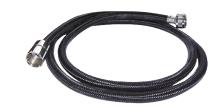

## Polyamide flexible shower hose

Ref. 830T1

Black flexible hose FF1/2"

2024 UK public price excluding VAT: £23.61

## **DESCRIPTION**

Polyamide flexible shower hose - Ref. 830T1

Black Polyamide flexible shower hose FF1/2" L. 1.50m. Universal, food-grade EPDM reinforced with Polyamide threads complies with European standard EN 1113.

Metal conical connectors 1/2" and milled metal union 1/2".

Will withstand strain (50kg), bending and twisting.