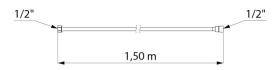

## **DESCRIPTION**

Polyamide flexible shower hose - Ref. 830T1

Black Polyamide flexible shower hose FF1/2" L. 1.50m. Universal, food-grade EPDM reinforced with Polyamide threads complies with European standard EN 1113.

Metal conical connectors 1/2" and milled metal union 1/2".

Will withstand strain (50kg), bending and twisting.

## TECHNICAL CHARACTERISTICS

Polyamide flexible shower hose - Ref. 830T1

| Connector | FF1/2"    |
|-----------|-----------|
| Length    | 1.50m     |
| Finish    | Polyamide |
| Norms     | ACS       |
|           |           |