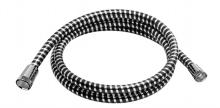

## **BICOLOR flexible shower hose**

Ref. 834T1

Smooth PVC flexible hose FF1/2"

2024 UK public price excluding VAT: £23.19

## BICOLOR flexible shower hose - Ref. 834T1

Smooth, metalloplastic food grade PVC, BICOLOR flexible shower hose, FF1/2",
L. 1.50m.
Easy to maintain and limits bacterial retention.
Thick PVC hose reinforced by thread polyester conforms to European standard EN 1113.
Food grade PVC inner tube.
Chrome-plated, conical brass connectors 1/2".
Will withstand strain (50kg), bending and twisting.