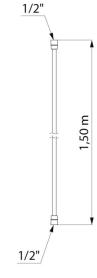

## BICOLOR flexible shower hose - Ref. 834T1

Smooth, metalloplastic food grade PVC, BICOLOR flexible shower hose, FF1/2",
L. 1.50m.
Easy to maintain and limits bacterial retention.
Thick PVC hose reinforced by thread polyester conforms to European standard EN 1113.
Food grade PVC inner tube.
Chrome-plated, conical brass connectors 1/2".
Will withstand strain (50kg), bending and twisting.

Connector FF1/2"

Length

Finish

\_\_\_\_\_

1.50m

ACS

Smooth PVC

Norms