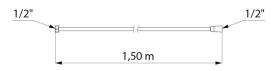

## **DESCRIPTION**

Stainless steel flexible shower hose - Ref. 832T1

Brass flexible shower hose, FF1/2", L. 1.50m.

Double interlock stainless steel for intensive use with non-twist connector at showe outlet

## TECHNICAL CHARACTERISTICS

Stainless steel flexible shower hose - Ref. 832T1

| Connector | FF1/2" |  |
|-----------|--------|--|
| Length    | 1.5m   |  |
| Finish    | Brass  |  |
| Norms     | ACS    |  |
|           |        |  |