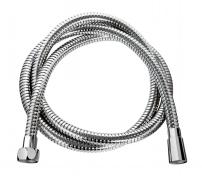

## Stainless steel flexible shower hose

Ref. 832T1

Double interlock flexible hose FF1/2"

2024 UK public price excluding VAT: £30.16

## **DESCRIPTION**

Stainless steel flexible shower hose - Ref. 832T1

Brass flexible shower hose, FF1/2", L. 1.50m.

Double interlock stainless steel for intensive use with non-twist connector at showe outlet

Food-grade, PVC inner tube conforms to European standard EN 1113.

Chrome-plated conical brass connectors 1/2".

Will withstand strain up to 50kg and twisting and bending.