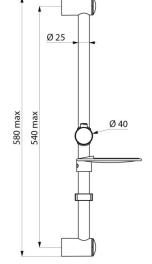

## DESCRIPTION

Chrome-plated shower rail - Ref. 821

Chrome-plated stainless steel shower rail Ø 25mm, overall length 580mm, centres can be adjusted up to 540mm, can be cut to size. Adjustable, tilting chrome-plated shower head holder. Shower hose retaining collar. Chrome-plated soap dish.

## **TECHNICAL CHARACTERISTICS**

| Chrome-plated shower rail | - | Ref. 821 |
|---------------------------|---|----------|
|---------------------------|---|----------|

Length

580mm

Finish

Chrome-plated