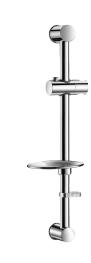

## DESCRIPTION

Chrome-plated shower rail - Ref. 821

Chrome-plated stainless steel shower rail Ø 25mm, overall length 580mm, centres can be adjusted up to 540mm, can be cut to size. Adjustable, tilting chrome-plated shower head holder. Shower hose retaining collar. Chrome-plated soap dish.