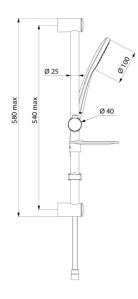

## TECHNICAL CHARACTERISTICS

Single jet shower kit - Ref. 806

| Length | 580mm         |
|--------|---------------|
| Finish | Chrome-plated |

© DELABIE https://www.delabie.co.uk

## Single jet shower kit

Ref. 806

Ø 25mm rail

2024 UK public price excluding VAT: £105.09

## **DESCRIPTION**

Single jet shower kit - Ref. 806

Single jet shower kit includes:

- chrome-plated stainless steel shower rail Ø 25mm, overall length 580mm with 540mm centres, can be cut to size,
- a sliding shower head holder, can be adjusted in height and inclined,
- chrome-plated soap dish,
- smooth BICOLOR PVC flexible hose in food-grade metallo-plastic PVC, L. 1.50m (ref. 834T1),
- scale-resistant ABS chrome-plated single jet shower head Ø 100mm: rain effect (ref. 815).
- shower hose retaining collar (ref. 830).