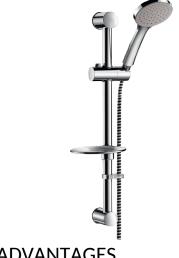

## Single jet shower kit

Ref. 806

Ø 25mm rail

2024 UK public price excluding VAT: £105.09

## **DESCRIPTION**

Single jet shower kit - Ref. 806

Single jet shower kit includes:

- chrome-plated stainless steel shower rail Ø 25mm, overall length 580mm with 540mm centres, can be cut to size,
- a sliding shower head holder, can be adjusted in height and inclined,
- chrome-plated soap dish,
- smooth BICOLOR PVC flexible hose in food-grade metallo-plastic PVC, L. 1.50m (ref. 834T1),
- scale-resistant ABS chrome-plated single jet shower head Ø 100mm: rain effect (ref. 815).
- shower hose retaining collar (ref. 830).