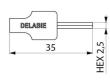

## **TECHNICAL CHARACTERISTICS**

Chrome-plated 2.5mm Allen key - Ref. C282025

| Length   | 35mm          |
|----------|---------------|
| Finish   | Chrome-plated |
| Warranty | 30 g          |

© DELABIE https://www.delabie.co.uk