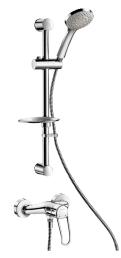

## Shower kit with mechanical mixer

Ref. 2539SKIT

Mechanical mixer with long lever

2024 UK public price excluding VAT: £319.38

Shower kit with mechanical mixer - Ref. 2539SKIT

Shower riser rail with mechanical shower mixer:

Shower riser kit with shower mixer with Ø 40mm ceramic cartridge.

Mixer with pre-set maximum temperature limiter.

Flow rate limited to 9 lpm at 3 bar.

Chrome-plated brass body with long sculptured lever.

M1/2" shower outlet with integrated non-return valve.

Mixer with offset standard connectors, M1/2" M3/4".

- Sliding shower head holder (ref. 813 on a chrome-plated riser rail (ref. 821) with soap dish and flexible shower hose (ref. 834T1).
- Shower head retaining collar (ref. 830).

 $\label{lem:mixer_suitable} \mbox{Mixer suitable for healthcare facilities, retirement homes, hospitals and clinics.}$ 

Mixer suitable for people with reduced mobility.

Shower riser rail with 30-year warranty.