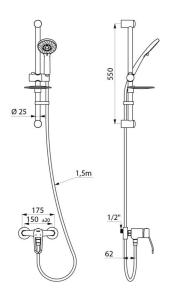

## TECHNICAL CHARACTERISTICS

Shower kit with mechanical mixer - Ref. 2539SKIT

| Connector    | M1/2"               |
|--------------|---------------------|
| Depth        | 162mm               |
| Width        | 175mm               |
| Flow rate    | 9 lpm               |
|              |                     |
| Finish       | Chrome-plated brass |
| Finish Norms | Chrome-plated brass |
|              | <u> </u>            |

M1/2" shower outlet with integrated non-return valve.

Mixer with offset standard connectors, M1/2" M3/4".

- Sliding shower head holder (ref. 813 on a chrome-plated riser rail (ref. 821) with soap dish and flexible shower hose (ref. 834T1).
- Shower head retaining collar (ref. 830).