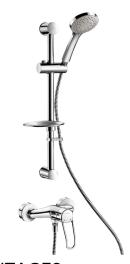

## Shower kit with mechanical mixer

Ref. 2539SKIT

Mechanical mixer with long lever

2025 UK public price excluding VAT: £258.15

Shower kit with mechanical mixer - Ref. 2539SKIT

Shower riser rail with mechanical shower mixer:

Shower riser kit with shower mixer with Ø 40mm ceramic cartridge.

Mixer with pre-set maximum temperature limiter.

Flow rate limited to 9 lpm at 3 bar.

Chrome-plated brass body with long sculptured lever.

M1/2" shower outlet with integrated non-return valve.

Mixer with offset standard connectors, M1/2" M3/4".

- Sliding shower head holder (ref. 813 on a chrome-plated riser rail (ref. 821) with soap dish and flexible shower hose (ref. 834T1).
- Shower head retaining collar (ref. 830).