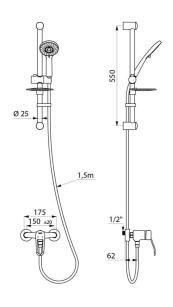

## TECHNICAL CHARACTERISTICS

Shower kit with mechanical mixer - Ref. 2539SKIT

| Connector     | M1/2"               |
|---------------|---------------------|
| Depth         | 162mm               |
| Width         | 175mm               |
| Flow rate     | 9 lpm               |
| Finish        | Chrome-plated brass |
| Norms         | ACS ①               |
| Warranty      | 30 S                |
| Repairability | 50 S REPARABILITY   |
|               |                     |