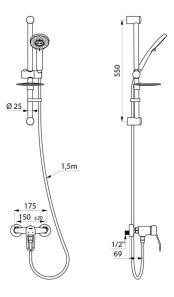

## **TECHNICAL CHARACTERISTICS**

| Shower kit with mechanical mixer - Ref. 2539KIT |                     |
|-------------------------------------------------|---------------------|
| Connector                                       | M1/2"               |
| Depth                                           | 173mm               |
| Width                                           | 175mm               |
| Flow rate                                       | 9 lpm               |
| Finish                                          | Chrome-plated brass |
| Norms                                           | ACS                 |
| Warranty                                        | 30 HA               |
| Repairability                                   | REPAIRABILITY       |