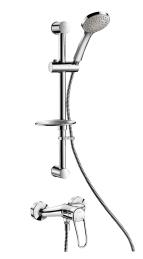

#### DESCRIPTION

Shower kit with mechanical mixer - Ref. 2539KIT

Shower riser rail with mechanical shower mixer.
Shower riser kit with shower mixer with Ø 40mm ceramic cartridge.
Mixer with pre-set maximum temperature limiter.
Flow rate limited to 9 lpm at 3 bar.
Chrome-plated brass body with long sculptured lever.
M1/2" shower outlet with integrated non-return valve.
Mixer with offset STOP/CHECK wall connectors M1/2" M3/4".
Sliding shower head holder (ref. 813) on a chrome-plated riser rail (ref. 821) with soap dish and flexible hose (ref. 834T1).
Shower hose retaining holder (ref. 830).
Mixer suitable for healthcare facilities, retirement homes, hospitals and clinics.
Mixer suitable for people with reduced mobility.
Shower riser rail with 30-year warranty.