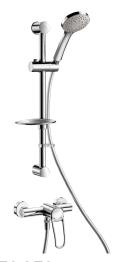

Shower riser rail with single control mechanical mixer.

Wall-mounted shower kit with shower mixer.

• Wall-mounted single control mixer with Securitouch thermal insulation to prevent burns.

Ø 40mm classic ceramic cartridge with pre-set maximum temperature limiter. Body with smooth interior and low water volume.

Flow rate regulated at 9 lpm.

Chrome-plated brass body and sculptured control lever.

M1/2" shower outlet with integrated non-return valve.

Mixer with offset standard wall connectors, M1/2" M3/4".

- Sliding shower head holder (ref. 813) on a chrome-plated riser rail (ref. 821) with soap dish and flexible shower hose (ref. 836T1).
- Shower head retaining collar (ref. 830).

Shower riser rail is ideal for healthcare facilities, retirement homes, hospitals and clinics.

Mechanical mixer suitable for people with reduced mobility.

Mixer with 30-year warranty.