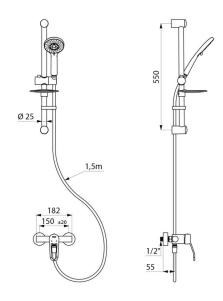

## TECHNICAL CHARACTERISTICS

Shower riser rail with mechanical mixer - Ref. 2739SKIT

| Connector           | M1/2"                    |
|---------------------|--------------------------|
| Technology          | Securitouch shower mixer |
| Depth               | 161mm                    |
| Width               | 182mm                    |
| Flow rate           | 9 lpm                    |
| Temperature limiter | Yes                      |
| Finish              | Chrome-plated brass      |
| Norms               | ACS ①                    |
| Warranty            | 30 g                     |