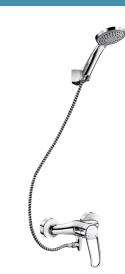

#### DESCRIPTION

Auto-draining shower kit with mechanical mixer - Ref. 2539SHYG

Mechanical shower kit with auto-draining device:

• Shower mixer with Ø 40mm ceramic cartridge with pre-set maximum temperature limiter.

Flow rate regulated at 9 lpm.

M1/2" shower outlet with integrated non-return valve.

Supplied with offset standard connectors, M1/2" M3/4".

• Shower head (ref. 813) with flexible hose (ref. 834T3) and chrome-plated, adjustable, wall-mounted support (ref. 845).

• Auto-draining device FM1/2" for installation between the flexible hose and the shower head, automatically drains the shower head and flexible hose (reduces bacterial development) (ref. 880). 30-year warranty.