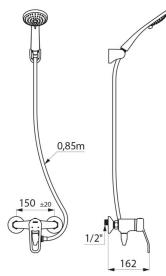

### **TECHNICAL CHARACTERISTICS**

Auto-draining shower kit with mechanical mixer - Ref. 2539SHYG

| Connector | M1/2"               |
|-----------|---------------------|
| Depth     | 162mm               |
| Width     | 175mm               |
| Flow rate | 9 lpm               |
| Finish    | Chrome-plated brass |
| Norms     | ACS                 |
| Warranty  | 30 g<br>WARRANTY    |