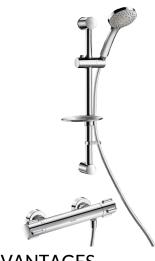

## Shower kit with thermostatic mixer

Ref. H9739SKIT

Dual control thermostatic mixer

2024 UK public price excluding VAT: £433.22

Shower kit with thermostatic mixer - Ref. H9739SKIT

SECURITHERM dual control thermostatic shower kit:

- Sliding shower head holder (ref. 813) on a chrome-plated riser rail (ref. 821) with soap dish and flexible shower hose (ref. 836T1).
- Shower hose retaining collar (ref. 830).

Mixer ideal for healthcare facilities, retirement and care homes, hospitals and

**ADVANTAGES** 

SECURITHERM: Optimum antiscalding safety

Pre-set maximum temperature

Thermostatic: total temperature stability

Ergonomic: controls are easy to grip