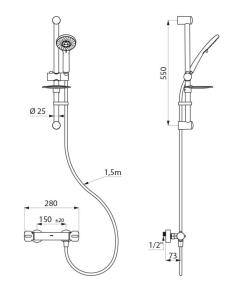

## **TECHNICAL CHARACTERISTICS**

Shower kit with thermostatic mixer - Ref. H9739SKIT

| Connector           | M1/2"                          |
|---------------------|--------------------------------|
| Technology          | SECURITHERM thermostatic mixer |
| Depth               | 73mm                           |
| Length              | 281mm                          |
| Width               | 280mm                          |
| Flow rate           | 9 lpm                          |
| Temperature limiter | Yes                            |
| Finish              | Chrome-plated brass            |
| Norms               | ACS ①                          |
| Warranty            | 30g<br>WARRANTY                |