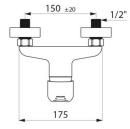

## TECHNICAL CHARACTERISTICS

| Mechanical shower mixer - Ref. 22395 |                     |
|--------------------------------------|---------------------|
| Connector                            | M1/2"               |
| Width                                | 175mm               |
| Flow rate                            | 9 lpm               |
| Temperature limiter                  | Yes                 |
| Finish                               | Chrome-plated brass |
| Norms                                | ACS 🔘 🖪             |
| Warranty                             | 30 KA               |
| Repairability                        | REZARABLETY         |