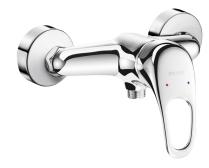

# **Mechanical shower mixer**

Ref. 2239S

Wall-mounted single control mixer, sculptured lever

2025 UK public price excluding VAT: £138.62

#### Mechanical shower mixer - Ref. 2239S

Wall-mounted single control mechanical shower mixer.
Ø 40mm classic ceramic cartridge and pre-set maximum temperature limiter.
Flow rate regulated at 9 lpm.
Chrome-plated brass body and sculptured control lever.
M1/2" shower outlet with integrated non-return valve.
Mixer with offset standard wall connectors, M1/2" M3/4".
Mechanical mixer ideal for healthcare facilities, retirement ad care homes, hospitals and clinics.
Shower mixer suitable for people with reduced mobility.
Mixer with 30-year warranty.