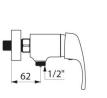

## TECHNICAL CHARACTERISTICS

| Mechanical shower mixer - Ref. 22395 |                     |
|--------------------------------------|---------------------|
| Connector                            | M1/2"               |
| Width                                | 175mm               |
| Flow rate                            | 9 lpm               |
| Temperature limiter                  | Yes                 |
| Finish                               | Chrome-plated brass |
| Norms                                | ACS 🔘 🖪             |
| Warranty                             | 30 KA               |
| Repairability                        | REZARABLETY         |