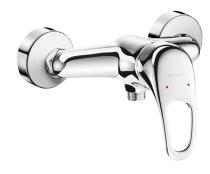

# **Mechanical shower mixer**

Ref. 2239S

Wall-mounted single control mixer, sculptured lever

2024 UK public price excluding VAT: £134.59

#### Mechanical shower mixer - Ref. 2239S

Wall-mounted single control mechanical shower mixer. Ø 40mm classic ceramic cartridge and pre-set maximum temperature limiter. Flow rate regulated at 9 lpm. Chrome-plated brass body and sculptured control lever. M1/2" shower outlet with integrated non-return valve. Mixer with offset standard wall connectors, M1/2" M3/4". Mechanical mixer ideal for healthcare facilities, retirement ad care homes, hospitals and clinics. Shower mixer suitable for people with reduced mobility.