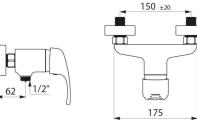

## TECHNICAL CHARACTERISTICS

| Mechanical shower mixer - Ref. 2239S |                       |
|--------------------------------------|-----------------------|
| Connector                            | M1/2"                 |
| Width                                | 175mm                 |
| Flow rate                            | 9 lpm                 |
| Temperature limiter                  | Yes                   |
| Finish                               | Chrome-plated brass   |
| Norms                                | ACS 🙆 🖪               |
| Warranty                             | <b>30</b><br>WARRANTY |