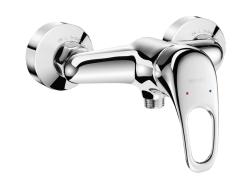

## Mechanical shower mixer

Ref. 2239

Wall-mounted single control mixer, sculptured control lever

2024 UK public price excluding VAT: £175.40

## **DESCRIPTION**

Mechanical shower mixer - Ref. 2239

Wall-mounted single control mechanical shower mixer.

 $\emptyset$  40mm classic ceramic cartridge with pre-set maximum temperature limiter. Flow rate regulated at 9 lpm.

Chrome-plated brass body and sculptured control lever.

M1/2" shower outlet with integrated non-return valve.

Mixer with offset STOP/CHECK wall connectors, M1/2" M3/4".

Mechanical mixer ideal for healthcare facilities, retirement and care homes, hospitals and clinics.

Shower mixer suitable for people with reduced mobility.

Mixer with 30-year warranty.

## **ADVANTAGES**

Pre-set maximum temperature limiter

Ergonomic: sculptured lever is easy to grip

Water savings: flow rate regulated at 9 lpm