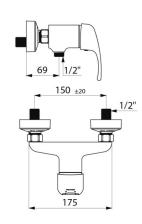

## **TECHNICAL CHARACTERISTICS**

Mechanical shower mixer - Ref. 2239

| Connector           | M1/2"               |
|---------------------|---------------------|
| Width               | 175mm               |
| Flow rate           | 9 lpm               |
| Temperature limiter | Yes                 |
| Finish              | Chrome-plated brass |
| Norms               | ACS OF O D          |
| Warranty            | 30 WARRANTY         |