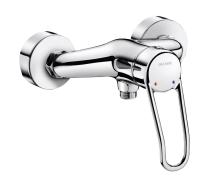

## Mechanical shower mixer

Ref. 2539S

Wall-mounted single control mixer, sculptured lever

2024 UK public price excluding VAT: £162.40

## **DESCRIPTION**

Mechanical shower mixer - Ref. 2539S

Wall-mounted single control mechanical shower mixer.

Ø 40mm classic ceramic cartridge and pre-set maximum temperature limiter. Flow rate regulated at 9 lpm.

Chrome-plated brass body and sculptured control lever.

M1/2" bottom outlet with integrated non-return valve.

Wall-mounted mixer with offset standard connectors, M1/2" M3/4".

Mechanical mixer ideal for healthcare facilities, retirement and care homes, hospitals and clinics.