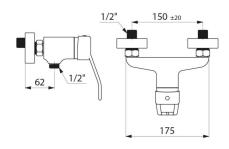

## TECHNICAL CHARACTERISTICS

Mechanical shower mixer - Ref. 2539S

| Connector           | M1/2"               |
|---------------------|---------------------|
| Flow rate           | 9 lpm               |
| Temperature limiter | Yes                 |
| Finish              | Chrome-plated brass |
| Norms               | ACS ① 🗓             |
| Warranty            | 30 S                |
| Repairability       | 50 g                |