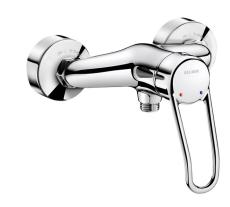

## **DESCRIPTION**

Mechanical shower mixer - Ref. 2539

Wall-mounted single control mechanical shower mixer.

 $\emptyset$  40mm classic ceramic cartridge and pre-set maximum temperature limiter. Flow rate regulated at 9 lpm.

Chrome-plated brass body and sculptured control lever.

M1/2" shower outlet with integrated non-return valve.

Mixer with offset STOP/CHECK wall connectors M1/2" M3/4".

Mechanical mixer ideal for healthcare facilities, retirement and care homes, hospitals and clinics.

Shower mixer suitable for people with reduced mobility.

Mixer with 30-year warranty.

## **ADVANTAGES**

Pre-set maximum temperature limiter

Ergonomic: sculptured lever is easy to grip

Water savings: flow rate regulated at 9 lpm