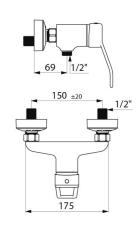

## **TECHNICAL CHARACTERISTICS**

Mechanical shower mixer - Ref. 2539

| Connector           | M1/2"                |
|---------------------|----------------------|
| Flow rate           | 9 lpm                |
| Temperature limiter | Yes                  |
| Finish              | Chrome-plated brass  |
| Norms               | ACS OF O D           |
| Warranty            | 30 S                 |
| Repairability       | 50 S<br>REPARABILITY |