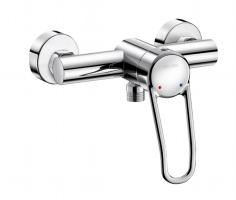

## SECURITHERM EP pressurebalancing shower mixer

Ref. 2739EPS

Wall-mounted single control mixer, sculptured lever

2024 UK public price excluding VAT: £291.07

## **DESCRIPTION**

SECURITHERM EP pressure-balancing shower mixer - Ref. 2739EPS

Wall-mounted single control mechanical shower mixer.

Wall-mounted single control mixer with Securitouch thermal insulation to prevent burns.

Body with smooth interior and low water volume.

Flow rate regulated at 9 lpm.

Chrome-plated brass body and sculptured control lever.

M1/2" shower outlet with integrated non-return valve.

Mixer with offset standard wall connectors, M1/2" M3/4".