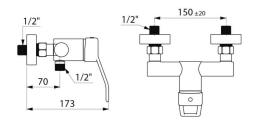

Body with smooth interior and low water volume.

Flow rate regulated at 9 lpm.

Chrome-plated brass body and sculptured control lever.

M1/2" shower outlet with integrated non-return valve.

Mixer with offset standard wall connectors, M1/2" M3/4".

## **TECHNICAL CHARACTERISTICS**

SECURITHERM EP pressure-balancing shower mixer - Ref. 2739EPS

| Connector           | M1/2"                           |
|---------------------|---------------------------------|
| Technology          | SECURITHERM EP mechanical mixer |
| Width               | 182mm                           |
| Flow rate           | 9 lpm                           |
| Temperature limiter | Yes                             |
| Finish              | Chrome-plated brass             |
| Norms               | ACS NEWFAS ()                   |
| Warranty            | 305<br>WARRANTY                 |
|                     |                                 |