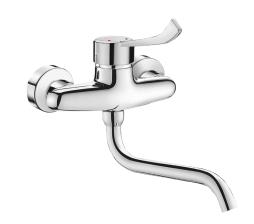

## Mechanical sink mixer

Ref. 2519LS

Wall-mounted mixer with swivelling spout L. 200, Hygiene lever L. 150

2024 UK public price excluding VAT: £238.19

## **DESCRIPTION**

Mechanical sink mixer - Ref. 2519LS

Wall-mounted mechanical sink mixer with swivelling, tubular spout L. 200mm. Auto-draining under-spout Ø 22mm with star-shaped, brass flow straightener. Ø 40mm ceramic cartridge with pre-set maximum temperature limiter. Spout with smooth interior (reduces bacterial development).

Flow rate 26 lpm at 3 bar. Hygiene control lever L. 150mm. Supplied with offset standard connectors, M1/2" M3/4". 30-year warranty.