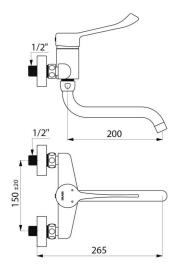

## **DESCRIPTION**

Mechanical sink mixer - Ref. 2519LS

Wall-mounted mechanical sink mixer with swivelling, tubular spout L. 200mm. Auto-draining under-spout Ø 22mm with star-shaped, brass flow straightener. Ø 40mm ceramic cartridge with pre-set maximum temperature limiter. Spout with smooth interior (reduces bacterial development).

Flow rate 26 lpm at 3 bar. Hygiene control lever L. 150mm. Supplied with offset standard connectors, M1/2" M3/4". 30-year warranty.

## **TECHNICAL CHARACTERISTICS**

Mechanical sink mixer - Ref. 2519LS

| Connector     | M1/2"               |
|---------------|---------------------|
| Spout length  | 200mm               |
| Flow rate     | 26 lpm              |
| Finish        | Chrome-plated brass |
| Norms         | ACS 🚇 🗓             |
| Warranty      | 30 g                |
| Repairability | 50 E REPARABILITY   |
|               |                     |