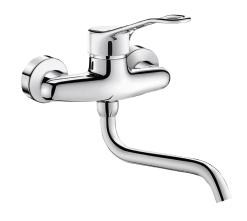

# **Mechanical sink mixer**

Ref. 2519S

Wall-mounted mixer with swivelling spout L. 200mm, sculptured lever

2024 UK public price excluding VAT: £224.17

#### DESCRIPTION

Mechanical sink mixer - Ref. 2519S

Wall-mounted mechanical sink mixer with swivelling, tubular spout L. 200mm. Auto-draining under-spout Ø 22mm with star-shaped, brass flow straightener. Ø 40mm ceramic cartridge with pre-set maximum temperature limiter.Spout with smooth interior (reduces bacterial development). Flow rate 26 lpm at 3 bar. Sculptured control lever. Supplied with offset standard connectors, M1/2" M3/4". 30-year warranty.