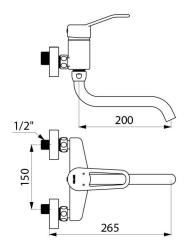

#### DESCRIPTION

Mechanical sink mixer - Ref. 2519S

Wall-mounted mechanical sink mixer with swivelling, tubular spout L. 200mm. Auto-draining under-spout Ø 22mm with star-shaped, brass flow straightener. Ø 40mm ceramic cartridge with pre-set maximum temperature limiter.Spout with smooth interior (reduces bacterial development). Flow rate 26 lpm at 3 bar. Sculptured control lever. Supplied with offset standard connectors, M1/2" M3/4". 30-year warranty.

#### Mechanical sink mixer - Ref. 2519S

| Connector     | M1/2"               |
|---------------|---------------------|
| Spout length  | 200mm               |
| Flow rate     | 26 lpm              |
| Finish        | Chrome-plated brass |
| Norms         | ACS 🙆 🖪             |
| Warranty      | 30 MARRANTY         |
| Repairability | 50 REPAIRABILITY    |