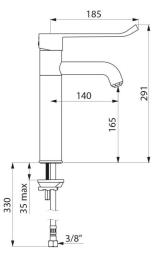

#### Mechanical mixer for basins - Ref. 2565T1

Deck-mounted mechanical basin mixer.

Single hole, single control mixer with fixed spout H. 165mm L. 140mm. Tall mixer with BIOSAFE hygienic outlet suitable for fitting a BIOFIL point-ofuse filter.

# **TECHNICAL CHARACTERISTICS**

| Mechanical mixer for basins | - Ref. 2565T1       |
|-----------------------------|---------------------|
| Connector                   | F3/8"               |
| Height                      | 291mm               |
| Drop height                 | 165mm               |
| Spout length                | 140mm               |
| Flow rate                   | 5 lpm               |
| Temperature limiter         | Yes                 |
| Finish                      | Chrome-plated brass |
| Norms                       | ACS 🕡 🛲 🙆 🖪         |
| Warranty                    | 30 MARRANTY         |