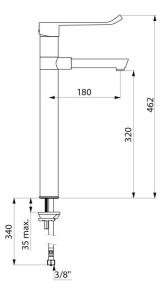

## **TECHNICAL CHARACTERISTICS**

| Mechanical sink or basin mixer - Ref. 2871T3 |                     |
|----------------------------------------------|---------------------|
| Connector                                    | F3/8"               |
| Technology                                   | BIOCLIP             |
| Drop height                                  | 320mm               |
| Spout length                                 | 180mm               |
| Flow rate                                    | 9 lpm at 3 bar      |
| Temperature limiter                          | Yes                 |
| Finish                                       | Chrome-plated brass |
| Norms                                        | ACS 🕚 🖪             |
| Warranty                                     | 30 M                |
| Repairability                                |                     |