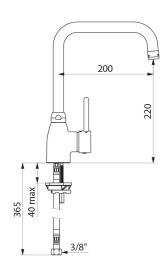

## Mechanical sink mixer

Ref. 2506T2

Single hole mechanical mixer with swivelling spout H. 220mm L. 200mm

2024 UK public price excluding VAT: £250.27

Deck-mounted mechanical sink mixer.

Single hole mechanical sink mixer with swivelling, tubular spout H. 220mm L. 200mm fitted with a hygienic flow straightener suitable for fitting a BIOFIL point-of-use filter.

 $\ensuremath{\text{\varnothing}}$  35mm ceramic cartridge with maximum temperature limiter supplied but not installed.

Spout with smooth interior.

Flow rate limited to 9 lpm at 3 bar.

Slimline control lever.

Without pop-up waste.

F3/8" PEX flexibles.

Fixing reinforced by 2 stainless steel rods.

Mechanical mixer ideal for healthcare facilities, retirement and care homes, hospitals and clinics.

Single hole mixer suitable for people with reduced mobility.

## **TECHNICAL CHARACTERISTICS**

Mechanical sink mixer - Ref. 2506T2

| F3/8"               |
|---------------------|
| 220mm               |
| 200mm               |
| 9 lpm at 3 bar      |
| Yes                 |
| Chrome-plated brass |
| ACS 🗓 🗓             |
| 30 g                |
| 50° REPAIRABILITY   |
|                     |