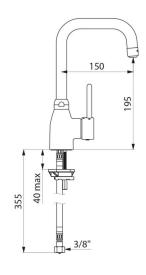

## Mechanical basin mixer

Ref. 25061T1

Single hole mechanical mixer with swivelling spout H. 195mm L. 150mm

2024 UK public price excluding VAT: £244.57

Deck-mounted mechanical basin mixer.

Single hole mechanical mixer with swivelling spout H. 195mm L. 150mm fitted with a BIOSAFE hygienic outlet.

 $\ensuremath{\text{\varnothing}}$  35mm classic ceramic cartridge with maximum temperature limiter supplied but not installed.

## **TECHNICAL CHARACTERISTICS**

Mechanical basin mixer - Ref. 25061T1

| Connector    | F3/8"               |
|--------------|---------------------|
| Drop height  | 195mm               |
| Spout length | 150mm               |
| Flow rate    | 5 lpm at 3 bar      |
| Finish       | Chrome-plated brass |
| Norms        | ACS 🗓 🔘             |
| Warranty     | 30 g                |