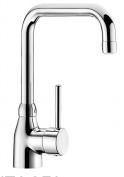

## Mechanical basin mixer

Ref. 25061T1

Single hole mechanical mixer with swivelling spout H. 195mm L. 150mm

2024 UK public price excluding VAT: £244.57

## **ADVANTAGES**

Hygiene: smooth interior reduces bacteria

Hygiene: BIOSAFE hygienic outlet with no grid

Ergonomic: slimline lever is easy to grip

Comfort: optimised height and spout projection

Mechanical basin mixer - Ref. 25061T1

Deck-mounted mechanical basin mixer.

Single hole mechanical mixer with swivelling spout H. 195mm L. 150mm fitted with a BIOSAFE hygienic outlet.

 $\ensuremath{\text{\varnothing}}$  35mm classic ceramic cartridge with maximum temperature limiter supplied but not installed.