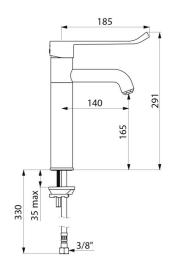

## **TECHNICAL CHARACTERISTICS**

SECURITHERM EP pressure-balancing basin mixer - Ref. 2565T1EP

| Connector           | F3/8"                |
|---------------------|----------------------|
| Technology          | SECURITHERM EP mixer |
| Height              | 291mm                |
| Drop height         | 165mm                |
| Spout length        | 140mm                |
| Flow rate           | 5 lpm                |
| Temperature limiter | Yes                  |
| Finish              | Chrome-plated brass  |
| Norms               | ACS 😩 was 🖺 🚇        |
| Warranty            | 30 g                 |