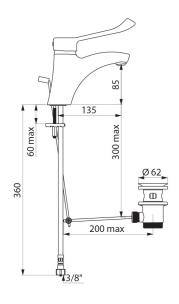

## **TECHNICAL CHARACTERISTICS**

SECURITHERM EP pressure-balancing basin mixer - Ref. 2520LEP

| Connector           | F3/8"                           |
|---------------------|---------------------------------|
| Technology          | SECURITHERM EP mechanical mixer |
| Height              | 185mm                           |
| Drop height         | 85mm                            |
| Spout length        | 135mm                           |
| Flow rate           | 5 lpm at 3 bar                  |
| Temperature limiter | Yes                             |
| Finish              | Chrome-plated brass             |
| Norms               | ACS 📜 🔘 🖺                       |
| Warranty            | 30 g                            |