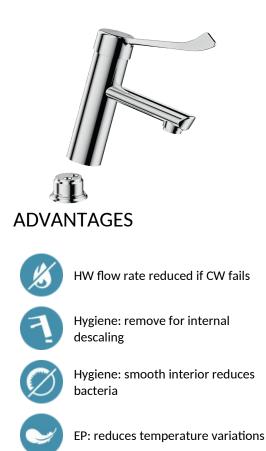

Anti-scalding safety: HW flow rate reduced if CW supply fails (and vice versa). Stable temperature regardless of variations in pressure and flow rate in the system.

Body and spout with smooth interiors and low water volume.

Flow rate limited to 5 lpm at 3 bar.

Hygiene control lever L. 150mm.

Without pop-up waste.

PEX flexibles F3/8" with stopcocks.

Filters and non-return valves.

Fixing reinforced via 2 stainless steel rods.

Mechanical mixer with SECURITHERM pressure-balancing ideal for healthcare

facilities, retirement and care homes, hospitals and clinics. Single hole mixer suitable for people with reduced mobility.

Mixer with 30-year warranty.