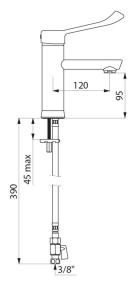

# SECURITHERM EP BIOCLIP pressure-balancing basin mixer

Ref. 2821LEP

Single hole removable mechanical mixer H. 95mm L. 120mm, Hygiene lever

Single hole mixer with straight spout H. 95mm L. 120mm fitted with a hygienic flow straightener.

Spout suitable for fitting a BIOFIL point-of-use filter.

 $\varnothing$  40mm ceramic cartridge with pressure-balancing and pre-set maximum temperature limiter.

Flow rate limited to 5 lpm at 3 bar.

Hygiene control lever L. 150mm.

Without pop-up waste.

PEX flexibles F3/8" with stopcocks.

Filters and non-return valves.

Fixing reinforced via 2 stainless steel rods.

Mechanical mixer with SECURITHERM pressure-balancing ideal for healthcare

## SECURITHERM EP BIOCLIP pressure-balancing basin mixer - Ref. 2821LEP

| Connector           | F3/8"                  |
|---------------------|------------------------|
| Technology          | SECURITHERM EP BIOCLIP |
| Drop height         | 95mm                   |
| Spout length        | 120mm                  |
| Flow rate           | 5 lpm at 3 bar         |
| Temperature limiter | Yes                    |
| Finish              | Chrome-plated brass    |
| Norms               | ACS 🙆 🗓 JURAS 💆 🥥      |
| Warranty            |                        |