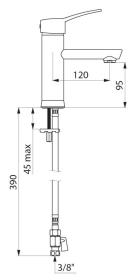

Single hole mixer with straight spout H. 95mm L. 120mm fitted with a hygienic flow straightener.

Spout suitable for fitting a BIOFIL point-of-use filter.

 $\varnothing$  40mm ceramic cartridge with pressure-balancing and pre-set maximum temperature limiter.

## SECURITHERM EP BIOCLIP pressure-balancing basin mixer - Ref. 2821TEP

| Connector           | F3/8"                  |
|---------------------|------------------------|
| Technology          | SECURITHERM EP BIOCLIP |
| Drop height         | 95mm                   |
| Spout length        | 120mm                  |
| Flow rate           | 5 lpm at 3 bar         |
| Temperature limiter | Yes                    |
| Finish              | Chrome-plated brass    |
| Norms               | ACS IN (               |
| Warranty            | 30 MARRANTY            |