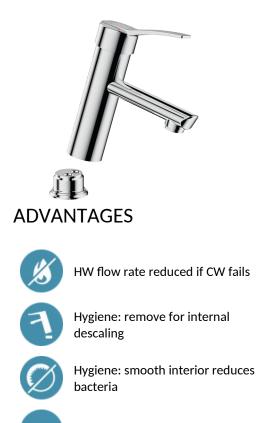

#### DESCRIPTION

SECURITHERM EP BIOCLIP pressure-balancing basin mixer - Ref. 2821TEP

Deck-mounted mechanical basin mixer with pressure-balancing. BIOCLIP mechanical mixer: mixer can be removed entirely for cleaning and disinfection.

Total anti-scalding safety: HW flow rate is reduced if CW supply fails (and vice versa).

Stable temperature regardless of variations in pressure and flow rate in the system.

Body and spout with smooth interiors and low water volume. Flow rate limited to 5 lpm at 3 bar.

Solid control lever.

No pop-up waste.

F3/8" PEX flexibles with stopcocks.

Filters and non-return valves.

Fixing reinforced via 2 stainless steel rods.

Mechanical mixer with SECURITHERM pressure-balancing, ideal for healthcare facilities, retirement and care homes, hospitals and clinics. Single hole mixer suitable for people with reduced mobility.